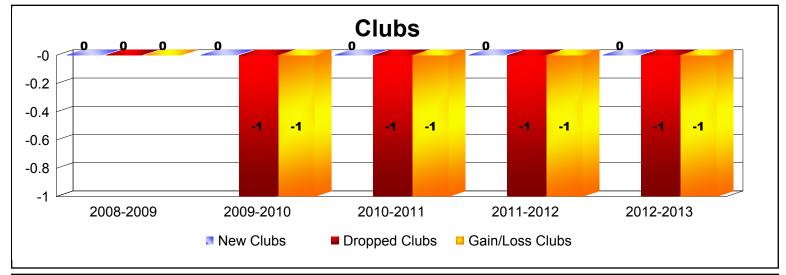

District 6 W As of June 2013 Cumulative

| Year      | New<br>Clubs | Dropped<br>Clubs | Gain/<br>Loss<br>Clubs | New<br>Members | Charter<br>Members | Reinstate<br>Members | Transfer<br>Members | Total<br>Member<br>Added | Total<br>Members<br>Dropped | Gain/<br>Loss<br>Members |
|-----------|--------------|------------------|------------------------|----------------|--------------------|----------------------|---------------------|--------------------------|-----------------------------|--------------------------|
| 2008-2009 | 0            | 0                | 0                      | 114            | 0                  | 7                    | 2                   | 123                      | -182                        | -59                      |
| 2009-2010 | 0            | -1               | -1                     | 82             | 0                  | 4                    | 1                   | 87                       | -112                        | -25                      |
| 2010-2011 | 0            | -1               | -1                     | 101            | 0                  | 3                    | 9                   | 113                      | -191                        | -78                      |
| 2011-2012 | 0            | -1               | -1                     | 102            | 0                  | 7                    | 7                   | 116                      | -125                        | -9                       |
| 2012-2013 | 0            | -1               | -1                     | 125            | 0                  | 7                    | 9                   | 141                      | -136                        | 5                        |
| Average   | 0            | -1               | -1                     | 105            | 0                  | 6                    | 6                   | 116                      | -149                        | -33                      |