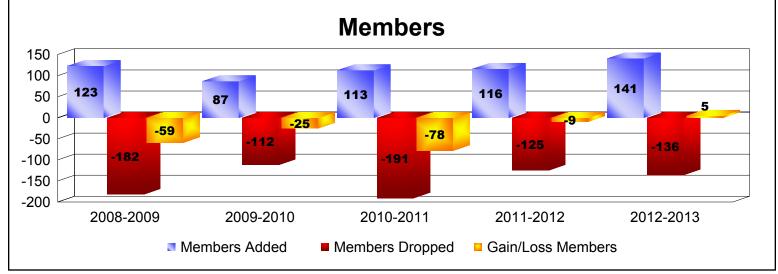

District 6 W As of June 2013 Cumulative

| Year      | New<br>Clubs | Dropped<br>Clubs | Gain/<br>Loss<br>Clubs | New<br>Members | Charter<br>Members | Reinstate<br>Members | Transfer<br>Members | Total<br>Member<br>Added | Total<br>Members<br>Dropped | Gain/<br>Loss<br>Members |
|-----------|--------------|------------------|------------------------|----------------|--------------------|----------------------|---------------------|--------------------------|-----------------------------|--------------------------|
| 2008-2009 | 0            | 0                | 0                      | 114            | 0                  | 7                    | 2                   | 123                      | -182                        | -59                      |
| 2009-2010 | 0            | -1               | -1                     | 82             | 0                  | 4                    | 1                   | 87                       | -112                        | -25                      |
| 2010-2011 | 0            | -1               | -1                     | 101            | 0                  | 3                    | 9                   | 113                      | -191                        | -78                      |
| 2011-2012 | 0            | -1               | -1                     | 102            | 0                  | 7                    | 7                   | 116                      | -125                        | -9                       |
| 2012-2013 | 0            | -1               | -1                     | 125            | 0                  | 7                    | 9                   | 141                      | -136                        | 5                        |
| Average   | 0            | -1               | -1                     | 105            | 0                  | 6                    | 6                   | 116                      | -149                        | -33                      |